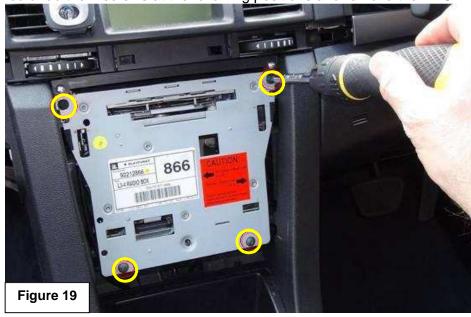

11. After facia is removed undo the 4 screws at the following positions and remove the AHU. Refer figure 19.

12. The model number of your AHU is displayed on the front sticker. Refer figure 20.