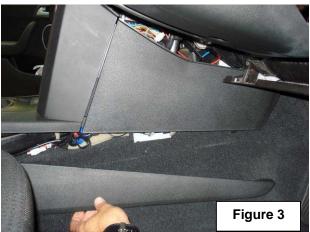

2. Remove Lock Clip by removing center lock pin and removing clip and pull right hand center console lower panel down (This will unclip). Refer Figure 2 and 3.

3. Pull Upper Panel out by grasping at the two points and unclipping. Refer figure 4 & 5