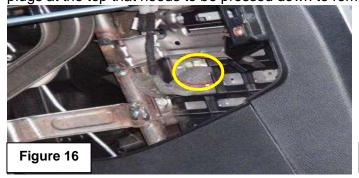

**8.** Undo the 5 x glove box screws and grasp and remove the glove box. Refer figure 14 & 15.

**9.** Remove the WHITE antenna plug and ORANGE plug (IF PRESENT). There is a little tab on each of the plugs at the top that needs to be pressed down to remove. (refer figure 16 &17)