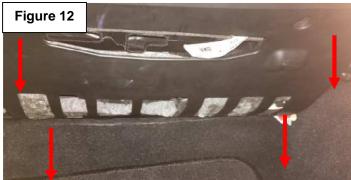

6. Remove the 2 plastic covers concealing the screws as follows. Refer figure 9, 10 & 11.

7. Remove the insulation panel under the glove box by grasping at rear and pulling down and then at the front. Undo the 2 x screws in from the bottom of the glove compartment. Refer figure 12 & 13...