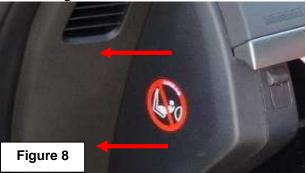

4. Disconnect the `Main Stereo Harness' and `Video Input Connector' (Refer figure 6).

**5.** If present unlock the video input harness above the main stereo harness. Refer figure 7. To the left of the glove compartment remove the side plastic cover. Rever figure 8.