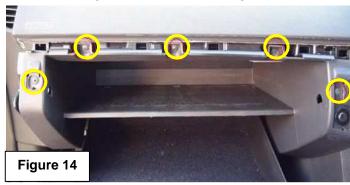

**8.** Undo the 5 x glove box screws and grasp and remove the glove box. Refer figure 14 & 15.

**9.** Remove the WHITE antenna plug and ORANGE plug (IF PRESENT). There is a little tab on each of the plugs at the top that needs to be pressed down to remove. (refer figure 16 &17)