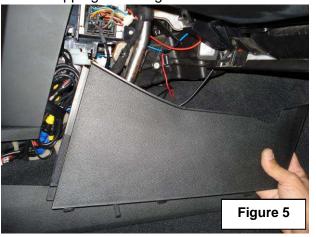

2. Remove Lock Clip by removing center lock pin and removing clip and pull right hand center console lower panel down (This will unclip). Refer Figure 2 and 3.

3. Pull Upper Panel out by grasping at the two points and unclipping. Refer figure 4 & 5