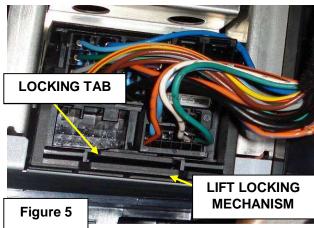

4. Disconnect the `Main Stereo Harness' and `Video Input Connector' (Refer figure 6).

**5.** If present unlock the video input harness above the main stereo harness. Refer figure 7. To the left of the glove compartment remove the side plastic cover. Rever figure 8.