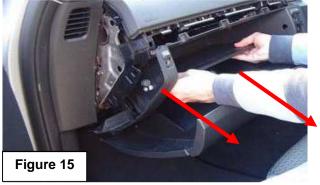

**8.** Undo the 5 x glove box screws and grasp and remove the glove box. Refer figure 14 & 15.

**9.** Remove the WHITE antenna plug and ORANGE plug (IF PRESENT). There is a little tab on each of the plugs at the top that needs to be pressed down to remove. (refer figure 16 &17)