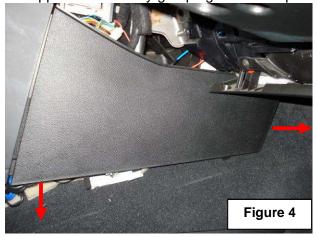

2. Remove Lock Clip by removing center lock pin and removing clip and pull right hand center console lower panel down (This will unclip). Refer Figure 2 and 3.

3. Pull Upper Panel out by grasping at the two points and unclipping. Refer figure 4 & 5