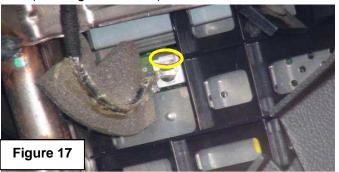

**8.** Undo the 5 x glove box screws and grasp and remove the glove box. Refer figure 14 & 15.

**9.** Remove the WHITE antenna plug and ORANGE plug (IF PRESENT). There is a little tab on each of the plugs at the top that needs to be pressed down to remove. (refer figure 16 &17)