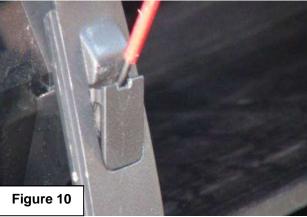

6. Remove the 2 plastic covers concealing the screws as follows. Refer figure 9, 10 & 11.

7. Remove the insulation panel under the glove box by grasping at rear and pulling down and then at the front. Undo the 2 x screws in from the bottom of the glove compartment. Refer figure 12 & 13...