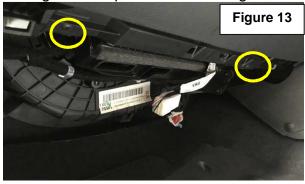

6. Remove the 2 plastic covers concealing the screws as follows. Refer figure 9, 10 & 11.

7. Remove the insulation panel under the glove box by grasping at rear and pulling down and then at the front. Undo the 2 x screws in from the bottom of the glove compartment. Refer figure 12 & 13...