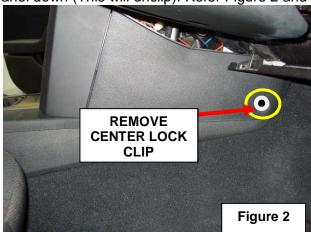

2. Remove Lock Clip by removing center lock pin and removing clip and pull right hand center console lower panel down (This will unclip). Refer Figure 2 and 3.

3. Pull Upper Panel out by grasping at the two points and unclipping. Refer figure 4 & 5