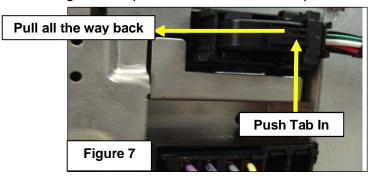

4. Disconnect the `Main Stereo Harness' and `Video Input Connector' (Refer figure 6).

**5.** If present unlock the video input harness above the main stereo harness. Refer figure 7. To the left of the glove compartment remove the side plastic cover. Rever figure 8.