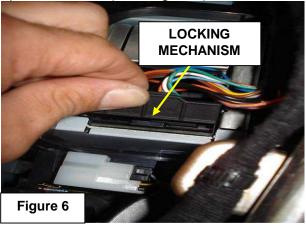

4. Disconnect the `Main Stereo Harness' and `Video Input Connector' (Refer figure 6).

**5.** If present unlock the video input harness above the main stereo harness. Refer figure 7. To the left of the glove compartment remove the side plastic cover. Rever figure 8.