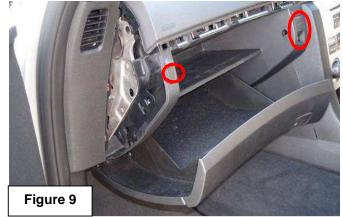

6. Remove the 2 plastic covers concealing the screws as follows. Refer figure 9, 10 & 11.

7. Remove the insulation panel under the glove box by grasping at rear and pulling down and then at the front. Undo the 2 x screws in from the bottom of the glove compartment. Refer figure 12 & 13...