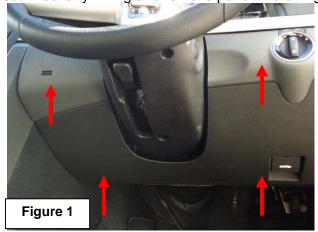

## **VE SERIES 1 STEREO REMOVAL GUIDE**

1. Remove Panel by starting at the bottom (PULL TOWARDS DRIVERS SEAT-HORIZONTALLY) and unclip a total of 8 clips. Disconnect any wiring and remove panel. Refer Figure 1