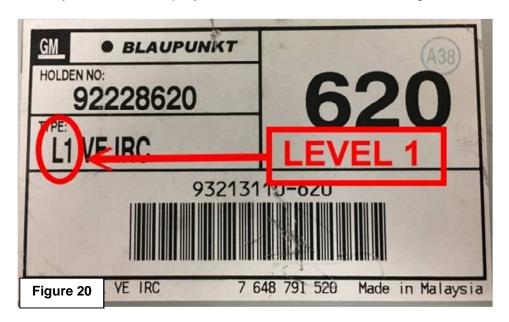

11. After facia is removed undo the 4 screws at the following positions and remove the AHU. Refer figure 19.

12. The model number of your AHU is displayed on the front sticker. Refer figure 20.