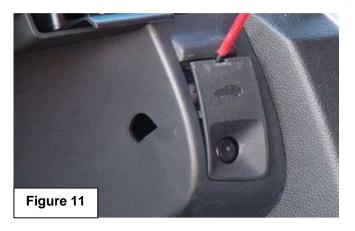

6. Remove the 2 plastic covers concealing the screws as follows. Refer figure 9, 10 & 11.

7. Remove the insulation panel under the glove box by grasping at rear and pulling down and then at the front. Undo the 2 x screws in from the bottom of the glove compartment. Refer figure 12 & 13...