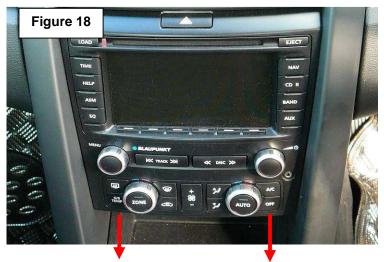

**10.** Facia must be removed from stereo to access the 4 screws holding in the AHU. This is achieved by pulling the facia out at the following points. Grasp from behind and pull towards rear of vehicle. Refer figure 18.