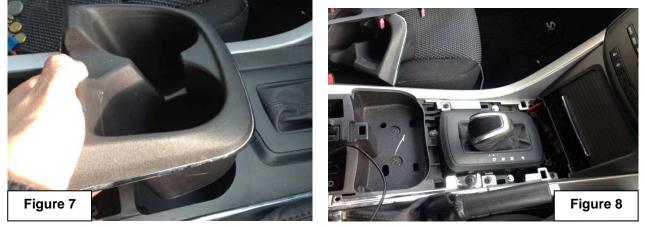

Page 1 of 3

5. Remove the 2 rubber bases from the bottom of the drink holders and remove the screws and pull out the drink holder. Refer figure 7. Remove the surround from around the gear shifter. Refer figure 8.