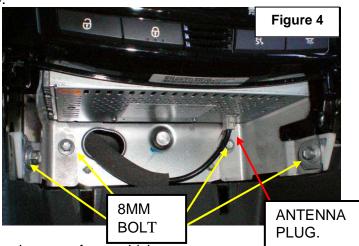

 Remove tissue box holder from under stereo by grasping and pulling towards rear of vehicle and remove 4 x 8mm bolts and Antenna plug. Refer figure 3 & 4.

3. Grasp ICC and pull towards the rear of the vehicle and remove from vehicle.