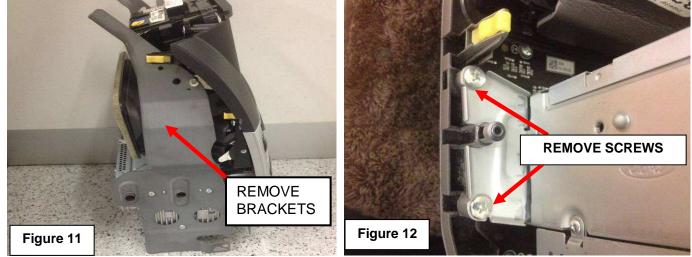

6. Remove the centre storage compartment by grasping and pulling towards the rear of the vehicle. Refer figure 9.

- 7. Remove 4 x 8mm bolts and Antenna plug. Refer figure 10.
- 8. Grasp ICC and pull towards the rear of the vehicle and remove from vehicle.
- 9. Remove both brackets from either side of the stereo. Refer figure 11.
- 10. Remove 4 screws holding the TFT screen to the facia.