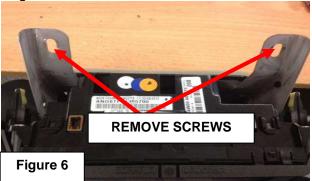

## **TERRITORY SZ ICC REMOVAL**

4. Remove top cover from above TFT screen. This can normally be achieved by grasping the vents at the rear of the cover and pulling up. Refer figure 5. Remove 2 screws holding ICC bracket to dash and remove the 2 plugs from the top of the screen. Refer figure 6