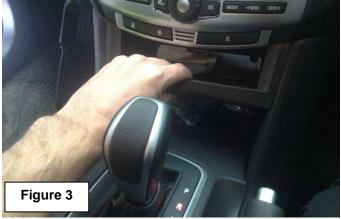

 Remove tissue box holder from under stereo by grasping and pulling towards rear of vehicle and remove 4 x 8mm bolts and Antenna plug. Refer figure 3 & 4.

3. Grasp ICC and pull towards the rear of the vehicle and remove from vehicle.