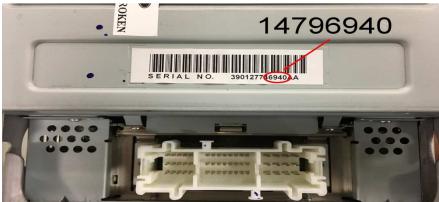

## HOW TO IDENTIFY YOUR ACM

**NOTE BEFORE SENDING:** 

- PLEASE SUPPLY FULL NAME AND ADDRESS AND CONTACT DETAILS
- ONLY SEND THE AUDIO CONTROL MODULE DO NOT SHIP THE COMPLETE ICC UNIT OTHERWISE EXTRA SHIPPING CHARGES WILL APPLY