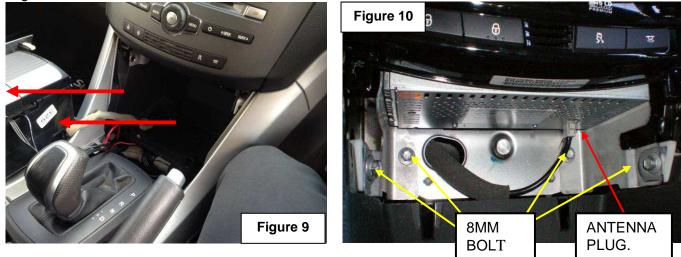

6. Remove the centre storage compartment by grasping and pulling towards the rear of the vehicle. Refer figure 9.

- 7. Remove 4 x 8mm bolts and Antenna plug. Refer figure 10.
- 8. Grasp ICC and pull towards the rear of the vehicle and remove from vehicle.
- 9. Remove both brackets from either side of the stereo. Refer figure 11.
- 10. Remove 4 screws holding the TFT screen to the facia.