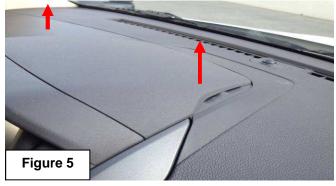

## **TERRITORY SZ ICC REMOVAL**

4. Remove top cover from above TFT screen. This can normally be achieved by grasping the vents at the rear of the cover and pulling up. Refer figure 5. Remove 2 screws holding ICC bracket to dash and remove the 2 plugs from the top of the screen. Refer figure 6