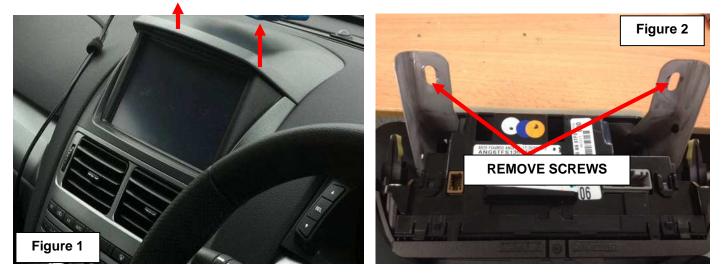

## FG MKII ICC REMOVAL-AUDIO CONTROL MODULE

1. Remove top cover from above TFT screen. This can normally be achieved from pushing the front of the top cover up. Refer figure 1. Remove 2 screws holding ICC bracket to dash and remove the 2 plugs from the top of the screen. Refer figure 2.