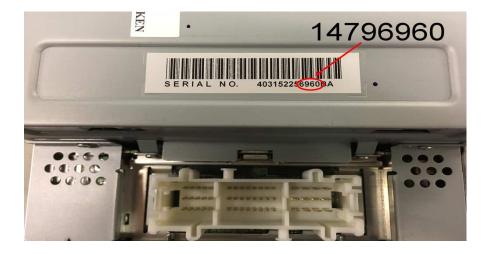

## HOW TO IDENTIFY YOUR ACM

**NOTE BEFORE SENDING:** 

- PLEASE SUPPLY FULL NAME AND ADDRESS AND CONTACT DETAILS
- ONLY SEND THE AUDIO CONTROL MODULE DO NOT SHIP THE COMPLETE ICC UNIT OTHERWISE EXTRA SHIPPING CHARGES WILL APPLY