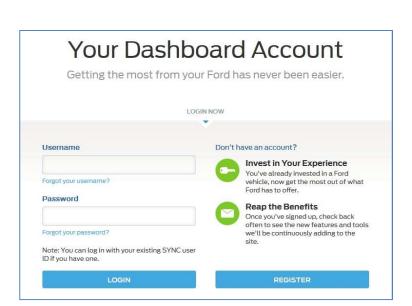

If your software is not the latest version this can be obtained at a Ford Dealership upon request or you can register at the Ford Owner Dashboard.

Please go to Ford Dash Board account and Register your vehicle:

https://www.ford.com.au/owner/login?sitetype=web&site=FOA

After logging in scroll down and you will find a link to the `Download Page' of the `SYNC Software Update'

Select Link and `Request Download' and follow update instructions. If you get an Error: Your request has failed. Please request again, Please contact: