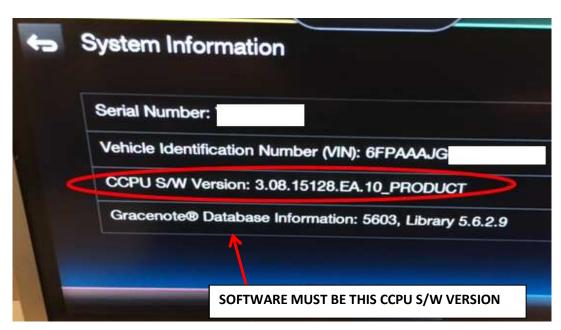

## **NEED TO KNOW**

- Vehicle must have a factory 8" radio display screen with the "information" tab in the upper right hand quadrant.
  - The radio MUST have latest CCPU S/W version: 3.08.15128. If your S/W version is a 4.32 your SYNC2 WILL require an upgrade as it is NOT the latest update. (The higher the version number does not correspond with the latest update.) To find this information please select the settings tab, select HELP tab and select `System Information' Please see below example.