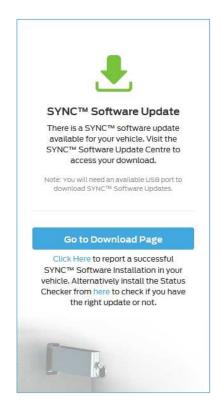

https://www.ford.com.au/owner/login?sitetype=web&site=FOA

After logging in scroll down and you will find a link to the `Download Page' of the `SYNC Software Update'

Select Link and `Request Download' and follow update instructions. If you get an Error: Your request has failed. Please request again, Please contact:

<u>foacust1@ford.com</u> and advise them you are getting an error while trying to download the sync 2 update. Please include you're the email address and date you registered with the `Ford Dashboard'.